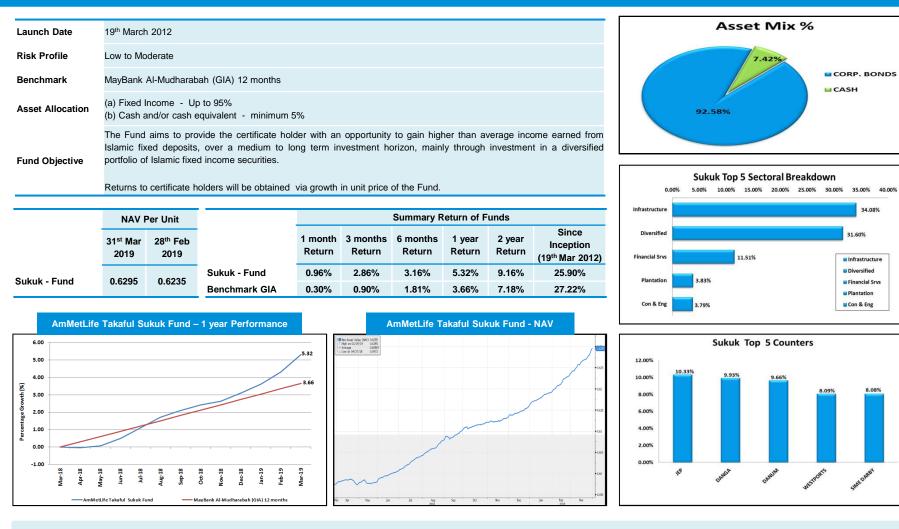

# AmMetLife Takaful Sukuk Fund

### **Monthly Fund Performance Sheet** March 2019

34.08%