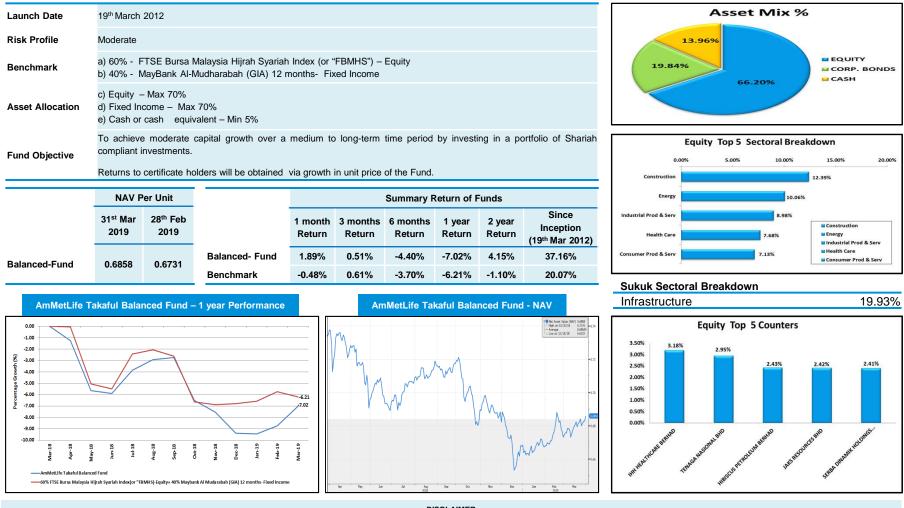

# **AmMetLife Takaful Balanced Fund**

### Monthly Fund Performance Sheet March 2019