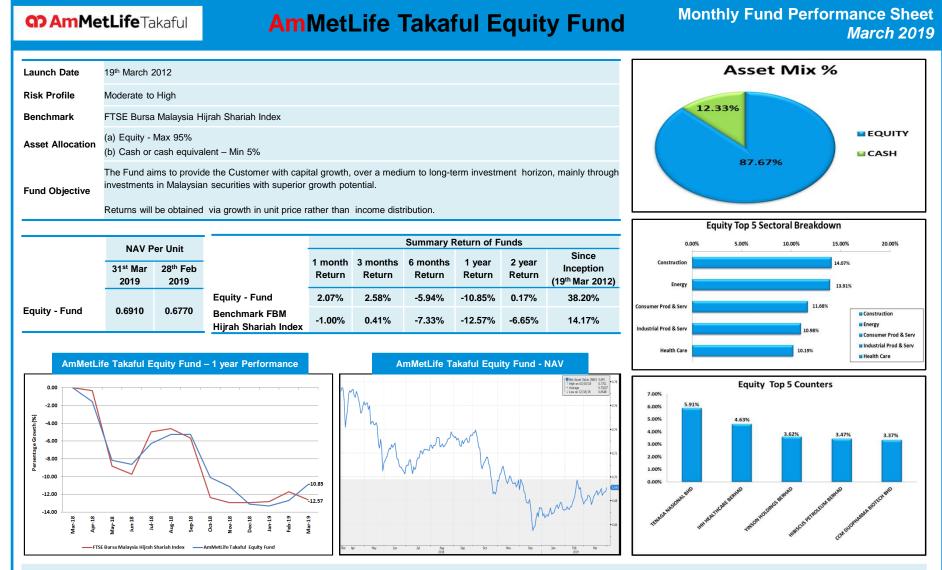

#### DISCLAIMER:

This Monthly Fund Performance Sheet is provided by AmMetLife Takaful Berhad (Company No.: 931074-V) in good faith for general information purposes only. Information including any analysis, opinions or views contained herein reflects a judgment at the date of publication and is subject to change without notice. Please note that AmMetLife Takaful Berhad does not guarantee, warrant nor confirm any profits or losses as a result of your investment in any of the Takaful funds. Please be reminded that historical and any forecasted rate of returns do not influence future performance as investment returns are subject to several factors which includes market, credit, interest rate and liquidity risks. Prior to invest in the Takaful fund, we advise you to carefully consider all yo